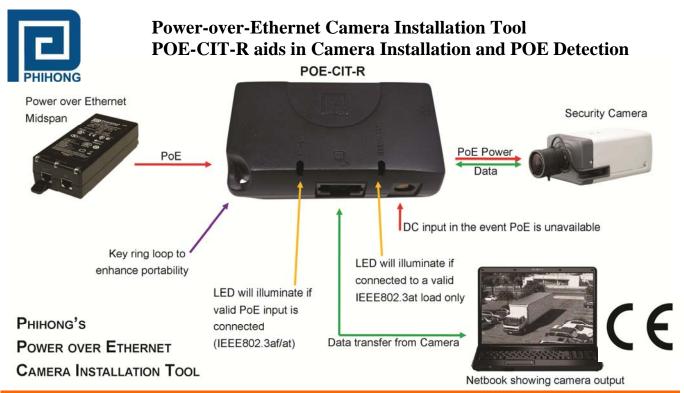

#### Features

- Optional 56V DC In Port
- Network port detects PoE and PoE Type
- Key ring Loop
- Shirt Pocket Sized
- Layer 1 Classification for IEEE802.3at powered devices
- Redirects Data from Camera to Ethernet enabled display including Netbooks or tablets
- Diagnostic LEDs
- Camera port has no detection and may not be connected to non-PoE ready devices

## **Applications**

• PoE Camera Installation

• PoE Detection (including Type)