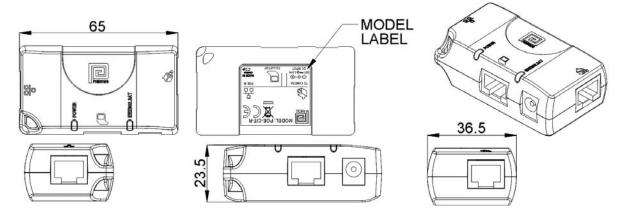

## **Mechanical Characteristics**

- Length: 64mm (2.5in)
- Width: 36.5mm (1.4in)

Height: 23.5mm (0.9in)

Weight: 30g (1oz)

## **Dimension Diagram Unit:mm**