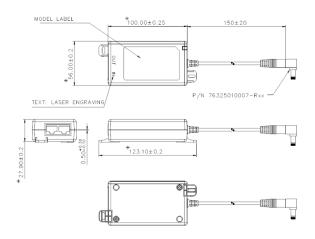

ifications and contact information.

# POE21-120H Characteristics

## **INPUT:**

Unit receives power from Phihong PoE Plus Midspans only using Cat 5e or Cat 6 wiring up to 100 meters per IEEE802.3. For information on PoE Plus Midspans please go to www.midspans.com

**DC Input Current** 0.7A (DC) and 45VDC at maximum load

# DC Input Voltage Rating

45 – 57VDC for 12V

## **OUTPUT:**

**Regulation** Line and Load ±2%

**Ripple** 120mV maximum at 25°C

#### Efficiency

75% minimum at maximum load, 48V input

## **O/P Voltage Protection**

In case of output over voltage overload, crowbar will short. The output can be shorted permanently without damage.

## **ENVIRONMENTAL:**

Temperature

Operation Non-operation Humidity 0 to +40°C -20 to +65°C 5 to 90%

#### **Dimension Diagram Unit: mm**



#### WWW.PHIHONG.COM

#### Immunity

ESD: EN61000-4-2. Level 3 RS: EN61000-4-3. Level 2 Note: RS and ESD tested with POE36U-1AT

## EMC

Complies with FCC Class B Complies with EN55032 Class B

Dielectric withstand (HI-POT) Test

Primary to secondary: 2121VDC for 1 minute, 10mA

## **Insulation Resistance**

Primary to Secondary: >10M Ohm 500V DC

## FEATURES:

Indicators GREEN LED – Output power "ON"

**Input and Output Data Connector** RJ45

**Output Connector** POE and data RJ45 Jack

#### **DC Output**

Center Positive Barrel 12mm x 2.1mm ID x 5.5mm OD. Tip is user changeable for other sizes