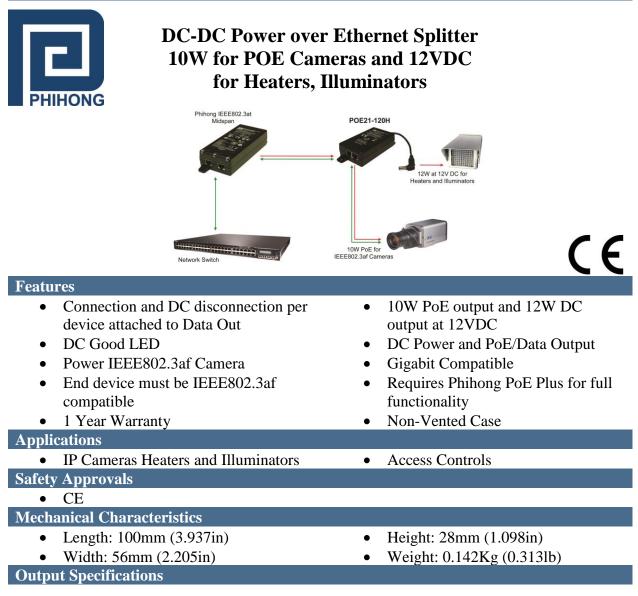

# POE21-120H Characteristics

## **INPUT:**

Unit receives power from Phihong PoE Plus Midspans only using Cat 5e or Cat 6 wiring up to 100 meters per IEEE802.3. For information on PoE Plus Midspans please go to www.midspans.com

**DC Input Current** 0.7A (DC) and 45VDC at maximum load

# DC Input Voltage Rating

45 – 57VDC for 12V