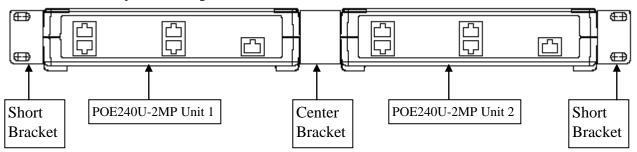

## Two Units (side by side set-up):

Phihong is not responsible for any error, and reserves the right to make changes without notice. Please visit our website at www.phihong.com for the most up-to-date specifications and contact information.

- 1) Using the Flat Head screws (2) (561C0330102) connect the short bracket (63612040004) to one side of the POE Injector case. Ensure that the Bracket extends away from the front of the case and does not cover the façade.
- 2) For a single unit installation as pictured above use the remaining Flat Head screws (561C0330102) to attach the Long Bracket (63612040006) to the open side of the PoE Injector. For installation of two units ignore this step and go directly to step 3.
- 3) Should you be installing 2 units in the side by side set-up pictured above, add the Center Bracket (63612040005) to the other side of the PoE Injector Case using the Hex Head screws (2) (51600330125). Now connect the second PoE Injector to the other side of the Center Bracket (63612040005) with the remaining Hex Head screws (51600330125). Attach the other Short Bracket (6361040004) to the open side of the PoE Injector using the remaining Flat Head Screws (516C0330102).
- 4) Attach the configured assembly, either single or double unit to the rack using the hardware which came with your rack. If you need hardware for this please contact the rack manufacturer.