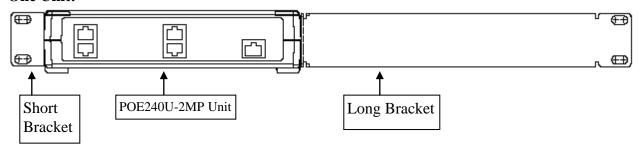

#### **One Unit:**

- 1) Using the Flat Head screws (2) (561C0330102) connect the short bracket (63612040004) to one side of the POE Injector case. Ensure that the Bracket extends away from the front of the case and does not cover the façade.
- 2) For a single unit installation as pictured above use the remaining Flat Head screws (561C0330102) to attach the Long Bracket (63612040006) to the open side of the PoE Injector. For installation of two units ignore this step and go directly to step 3.
- 3) Should you be installing 2 units in the side by side set-up pictured above, add the Center Bracket (63612040005) to the other side of the PoE Injector Case using the Hex Head screws (2) (51600330125). Now connect the second PoE Injector to the other side of the Center Bracket (63612040005) with the remaining Hex Head screws (51600330125). Attach the other Short Bracket (6361040004) to the open side of the PoE Injector using the remaining Flat Head Screws (516C0330102).
- 4) Attach the configured assembly, either single or double unit to the rack using the hardware which came with your rack. If you need hardware for this please contact the rack manufacturer.