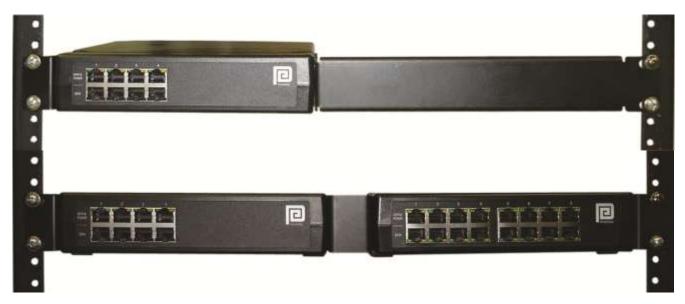

# POE125U/POE240U Rack Mounting Bracket Install Up to 2 PoE Device's on a 19" Frame

- 1) Using the Flat Head screws (2) (561C0330102) connect the short bracket (63612040004) to one side of the POE Injector case. Ensure that the Bracket extends away from the front of the case and does not cover the façade.
- 2) For a single unit installation as pictured above use the remaining Flat Head screws (561C0330102) to attach the Long Bracket (63612040006) to the open side of the PoE Injector. For installation of two units ignore this step and go directly to step 3.
- 3) Should you be installing 2 units in the side by side set-up pictured above, add the Center Bracket (63612040005) to the other side of the PoE Injector Case using the Hex Head screws (2) (51600330125). Now connect the second PoE Injector to the other side of the Center Bracket (63612040005) with the remaining Hex Head screws (51600330125). Attach the other Short Bracket (6361040004) to the open side of the PoE Injector using the remaining Flat Head Screws (516C0330102).
- 4) Attach the configured assembly, either single or double unit to the rack using the hardware which came with your rack. If you need hardware for this please contact the rack manufacturer.