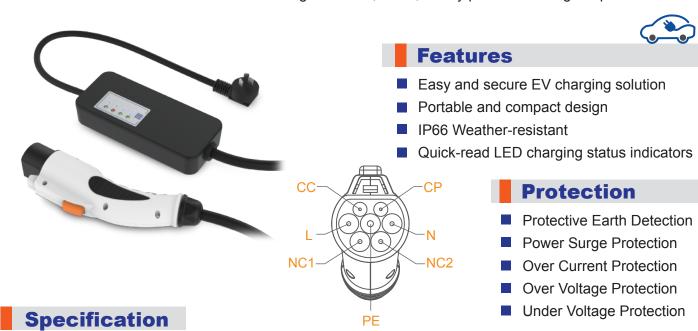

With portable and compact design, Phihong Type II 16A Portable Electric Vehicle (EV) AC Charger is an easy and secure charging solution wherever a domestic / industrial power outlet is available. The charger has protective earth detection, power surge protection, over current protection, over voltage protection, and under voltage protection, thus providing completely safe charging environment for both drivers and batteries in vehicles. Moreover, the built-in LED indicators show different charging status including start-up, under charging, charging complete, or errors. Its IP66 design allows the charger to withstand various outdoor conditions. Phihong Type II 16A Portable EV AC Charger offers simple, flexible, and safe charging experiences and an ideal choice for drivers to charge at home, office, or any place with a regular power outlet.